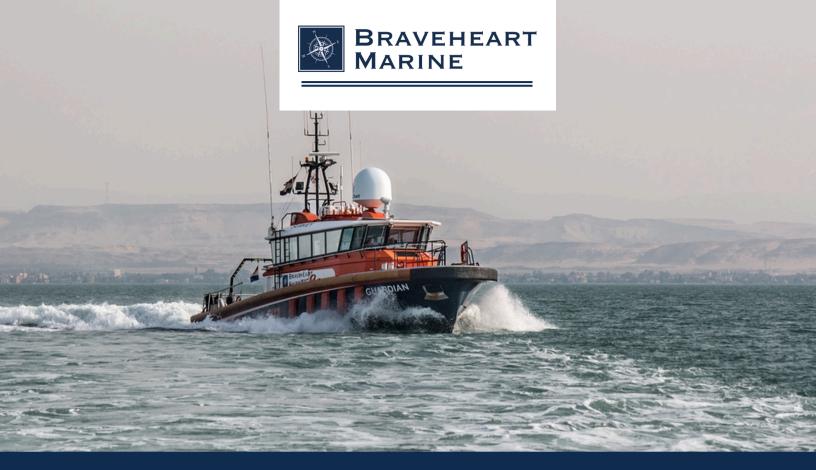

# GUARDIAN **J22.22** -

### GUARDIAN

| Length        |
|---------------|
| Breadth o.a.  |
| Draft         |
| Gross tonnage |
| Year of build |
| Crane         |
|               |

22.22 meters 6.62 meters 1.60 meter 71 tons 2012 HLRM 5-2S