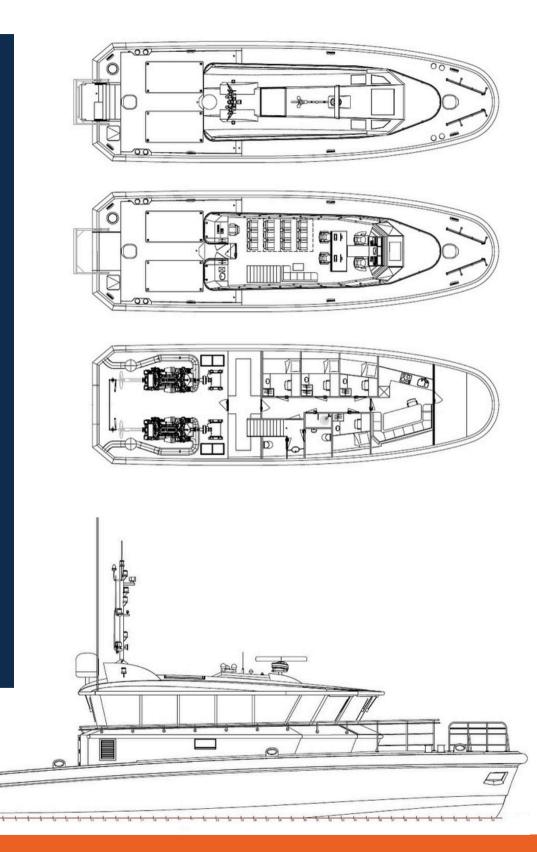

# GENERAL ARRANGEMENT

#### DESIGNED FOR BOTH SURVEY & CREW TENDER OPERATIONS.

- CTV up to 12 pax
- 2 toilets, galley & shower
- 4 cabins with 6 berths total
- ISM: Volutary SMS certified
- second moonpool with 700 mm diameter available for client's survey equipment
- first moonpool with 650 mm diameter installed with own survey equipment
- survey desk close to master
- wheelhouse with 360° view