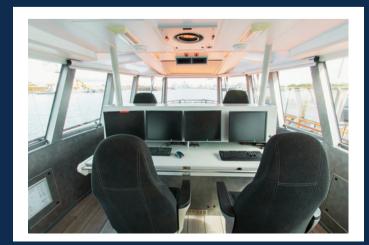

#### DESIGNED FOR BOTH SURVEY & CREW TENDER OPERATIONS.

- CTV up to 12 pax
- 2 toilets, galley & shower
- 4 cabins with 6 berths total
- ISM: Volutary SMS certified
- second moonpool with 700 mm diameter available for client's survey equipment
- first moonpool with 650 mm diameter installed with own survey equipment
- survey desk close to master
- wheelhouse with 360° view

#### SURVEY EQUIPMENT

SeaBat T51-R Multibeam Hydrins iXblue Motion Sensor Septentrio AsteRx-U Marine Valeport SVP & mini SVS