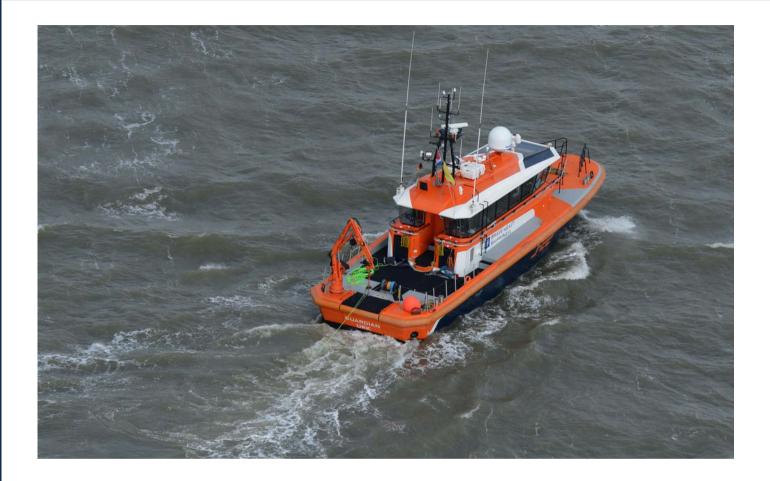

# GUARDIAN **J22.22** -

### MULTIPURPOSE VESSEL

### GUARDIAN

| Length        |
|---------------|
| Breadth o.a.  |
| Draft         |
| Gross tonnage |
| Year of build |
| Crane         |
|               |

22.22 meters 6.62 meters 1.60 meter 71 tons 2012 HLRM 5-2S