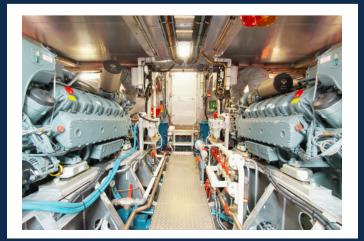

#### MAIN FEATURES

Classification Call Sign MMSI Engines Power Output BV Hull Mach LS HSC A3 PCFJ 244750806 2 x MAN V12 2 x 1400 HP Hull material: aluminium Trading Area: A3 Satellite communication available A-Frame with 900 kilo carrying capacity Deck space 25 m2 Crane with hoisting capacity of 5 M / T